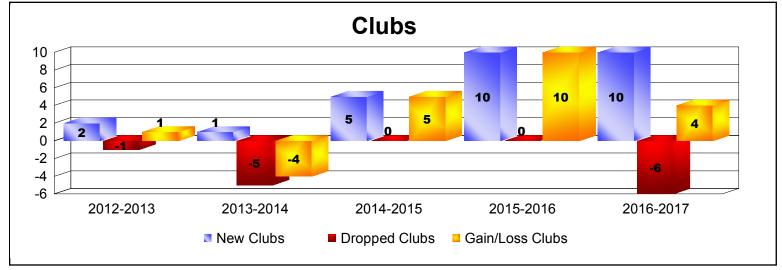

District H 1 As of June 2017 Cumulative

| Year      | New<br>Clubs | Dropped<br>Clubs | Gain/<br>Loss<br>Clubs | New<br>Members | Charter<br>Members | Reinstate<br>Members | Transfer<br>Members | Total<br>Member<br>Added | Total<br>Members<br>Dropped | Gain/<br>Loss<br>Members |
|-----------|--------------|------------------|------------------------|----------------|--------------------|----------------------|---------------------|--------------------------|-----------------------------|--------------------------|
| 2012-2013 | 2            | -1               | 1                      | 363            | 52                 | 33                   | 6                   | 454                      | -396                        | 58                       |
| 2013-2014 | 1            | -5               | -4                     | 235            | 73                 | 63                   | 7                   | 378                      | -377                        | 1                        |
| 2014-2015 | 5            | 0                | 5                      | 393            | 173                | 70                   | 2                   | 638                      | -490                        | 148                      |
| 2015-2016 | 10           | 0                | 10                     | 525            | 295                | 88                   | 2                   | 910                      | -457                        | 453                      |
| 2016-2017 | 10           | -6               | 4                      | 696            | 279                | 90                   | 10                  | 1075                     | -917                        | 158                      |
| Average   | 6            | -2               | 3                      | 442            | 174                | 69                   | 5                   | 691                      | -527                        | 164                      |