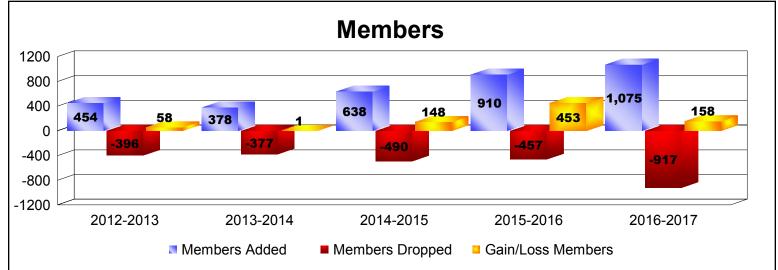

District H 1 As of June 2017 Cumulative

| Year      | New<br>Clubs | Dropped<br>Clubs | Gain/<br>Loss<br>Clubs | New<br>Members | Charter<br>Members | Reinstate<br>Members | Transfer<br>Members | Total<br>Member<br>Added | Total<br>Members<br>Dropped | Gain/<br>Loss<br>Members |
|-----------|--------------|------------------|------------------------|----------------|--------------------|----------------------|---------------------|--------------------------|-----------------------------|--------------------------|
| 2012-2013 | 2            | -1               | 1                      | 363            | 52                 | 33                   | 6                   | 454                      | -396                        | 58                       |
| 2013-2014 | 1            | -5               | -4                     | 235            | 73                 | 63                   | 7                   | 378                      | -377                        | 1                        |
| 2014-2015 | 5            | 0                | 5                      | 393            | 173                | 70                   | 2                   | 638                      | -490                        | 148                      |
| 2015-2016 | 10           | 0                | 10                     | 525            | 295                | 88                   | 2                   | 910                      | -457                        | 453                      |
| 2016-2017 | 10           | -6               | 4                      | 696            | 279                | 90                   | 10                  | 1075                     | -917                        | 158                      |
| Average   | 6            | -2               | 3                      | 442            | 174                | 69                   | 5                   | 691                      | -527                        | 164                      |